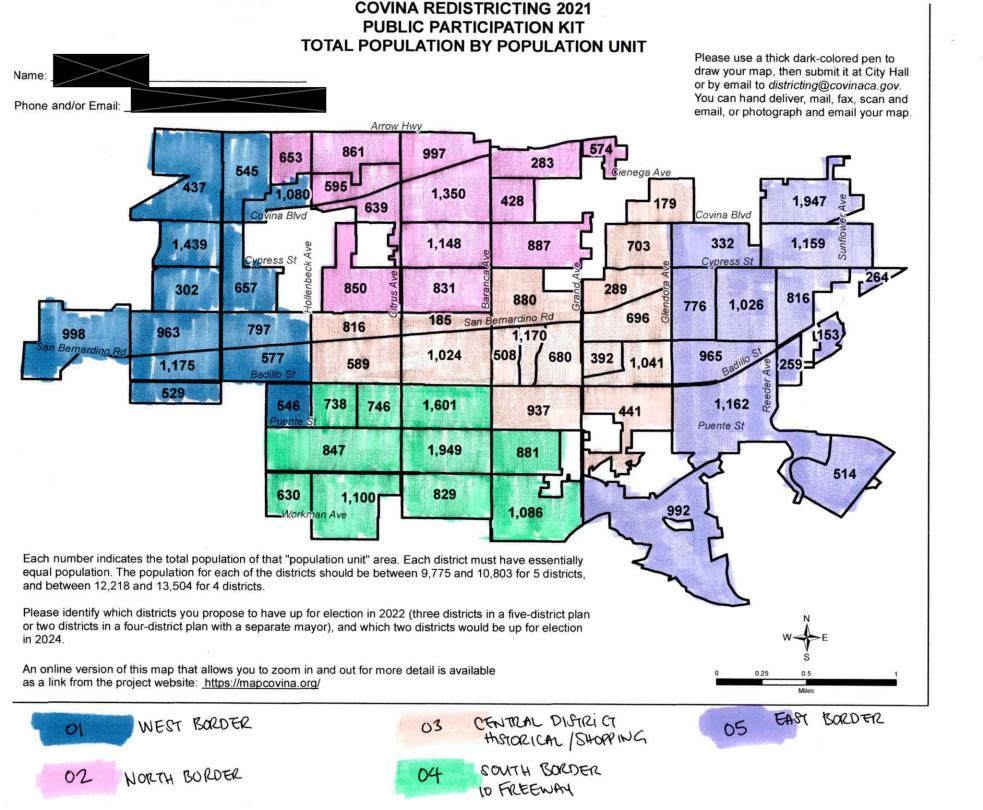

## **Covina District Map Draft Submission**

Wed, Dec 22, 2021 at 11:42 PM

Hello,

I'd like to submit the attached map for Covina district consideration. I have separated Covina into 5 regions:

District 01 – West Border – Election 2022

District 02 – North Border – Election 2022

District 03 - Central Covina, historical district, shopping area, Election 2024

District 04 - South Border, closest to 10 fwy, Election 2022

District 05 - East border, Charter Oak, larger ranch-style homes, Election 2024