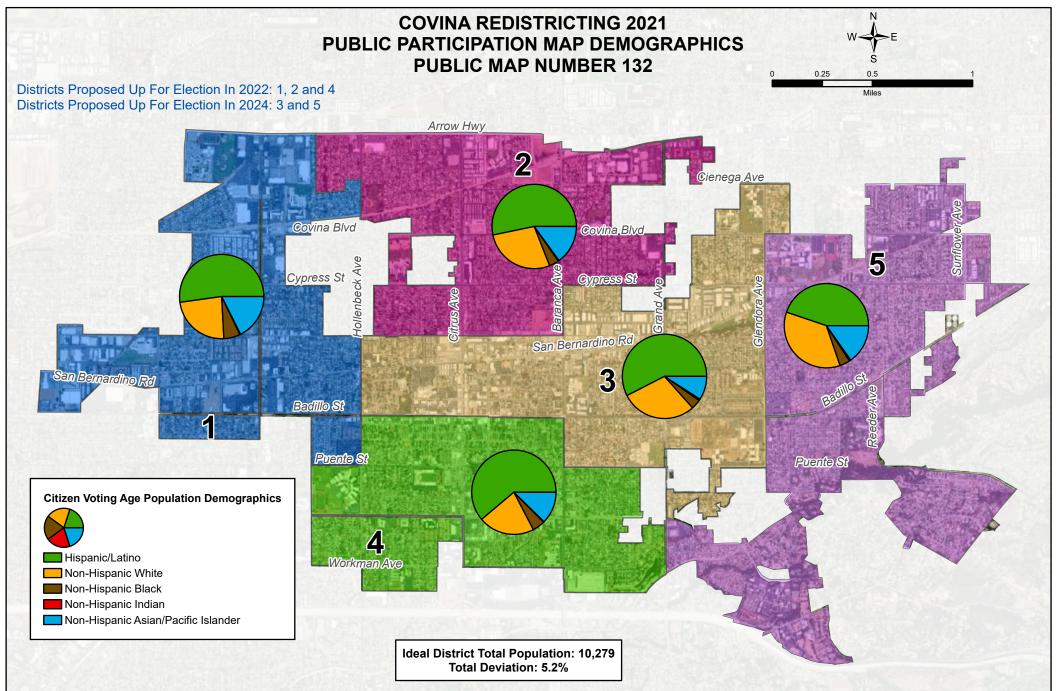

| Dist | rict CV/ | AP Hispanic/Latino | Non-Hispanic White | Non-Hispanic Black | Non-Hispanic Indian | Non-Hispanic Asian/Pacific Islander | Total Population | <b>Deviation From Ideal</b> | Percent Deviation |
|------|----------|--------------------|--------------------|--------------------|---------------------|-------------------------------------|------------------|-----------------------------|-------------------|
| 1    | 6,6      | 78 51.1%           | 23.1%              | 6.1%               | 0.3%                | 17.2%                               | 10,045           | -244                        | -2.4%             |
| 2    | 2 6,2    | 79 53%             | 27.6%              | 3.7%               | 0.4%                | 14.9%                               | 10,096           | -193                        | -1.9%             |
| 3    | 6,1      | 29 56.4%           | 28.5%              | 3.6%               | 0.6%                | 8.9%                                | 10,568           | 279                         | 2.7%              |
| 4    | 6,7      | 60 60.2%           | 21.2%              | 4.7%               | 0.2%                | 12.1%                               | 10,407           | 118                         | 1.1%              |
|      | 5 7,7    | 09 44.6%           | 35.2%              | 3.9%               | 0.6%                | 15.1%                               | 10,328           | 39                          | 0.4%              |

## **Covina District Map Draft Submission**

Wed, Dec 22, 2021 at 11:42 PM

Hello,

I'd like to submit the attached map for Covina district consideration. I have separated Covina into 5 regions:

District 01 – West Border – Election 2022

District 02 – North Border – Election 2022

District 03 - Central Covina, historical district, shopping area, Election 2024

District 04 - South Border, closest to 10 fwy, Election 2022

District 05 - East border, Charter Oak, larger ranch-style homes, Election 2024